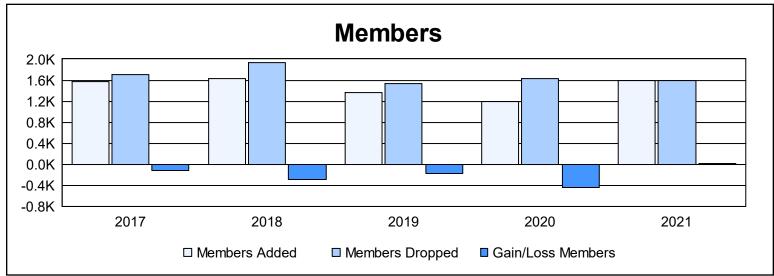

| Year      | New<br>Clubs | Dropped<br>Clubs | Gain/<br>Loss<br>Clubs | New<br>Members | Charter<br>Members | Reinstate<br>Members | Transfer<br>Members | Total<br>Member<br>Added | Total<br>Members<br>Dropped | Gain/<br>Loss<br>Members |
|-----------|--------------|------------------|------------------------|----------------|--------------------|----------------------|---------------------|--------------------------|-----------------------------|--------------------------|
| 2016-2017 | 8            | 10               | -2                     | 1,218          | 201                | 62                   | 99                  | 1,580                    | 1,704                       | -124                     |
| 2017-2018 | 5            | 6                | -1                     | 1,304          | 163                | 56                   | 112                 | 1,635                    | 1,926                       | -291                     |
| 2018-2019 | 2            | 8                | -6                     | 1,096          | 78                 | 90                   | 90                  | 1,354                    | 1,527                       | -173                     |
| 2019-2020 | 4            | 7                | -3                     | 788            | 209                | 83                   | 110                 | 1,190                    | 1,625                       | -435                     |
| 2020-2021 | 21           | 13               | 8                      | 918            | 504                | 93                   | 84                  | 1,599                    | 1,584                       | 15                       |
| Average   | 8            | 9                | -1                     | 1,065          | 231                | 77                   | 99                  | 1,472                    | 1,673                       | -202                     |